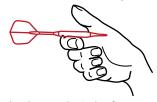

## How to get a dart

There are many ways to hold a dart, try to find the most suitable way to hold it. The key is not to let the dart lose its balance, and do not use excessive force with your fingers when holding it

Gently press the thumb and flip upwards to provide slight support from other fingers