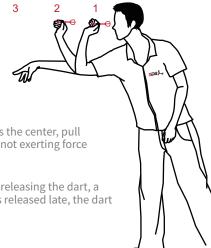

### How to throw darts

When preparing for the action, let the body relax and do not use force to straighten the spine. When standing, do not lean too far forward and face the dart target head-on. Aim at the target with both eyes and slowly lower the hand holding the dart from the head to the position where you feel relaxed. Stop using this as a fixed position for the elbow

#### 1.Pull darts

The act of pulling a dart closer to one's body. With the elbow as the center, pull the arm back in a fan-shaped shape, palm facing up, and wrist not exerting force

#### 2.Escort

Keep your elbow still. Throw the dart like a Paper plane. When releasing the dart, a ll fingers must release the dart at the same time. If one finger is released late, the dart will slide unsteadily

### 3. Homeopathic movements

The action of extending the arm forward after throwing the dart, as if pointing the fingertips towards the target being aimed at