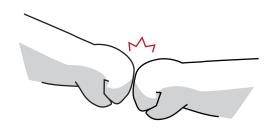

### **Basic Etiquette**

Darts are a gentleman's sport, treated with courtesy in all things. Touching the fist "is the most common way of greeting in dart sports; Before the start of the game and when both sides alternate, you can use a touch of fist as a reference