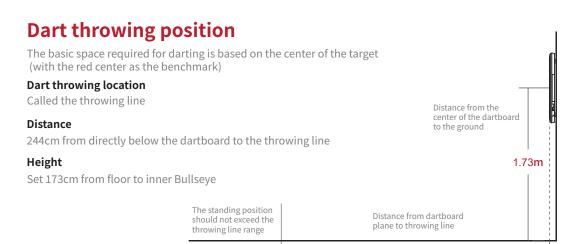

2 44m

Dart accessories are all consumables, and breakage and damage are normal phenomena and are not included in the warranty scope. This product is compatible with the "soft darts" sold on the market and is prohibited from use. "hard (iron needle) darts" may cause product damage. Prohibit children under the age of 14 from using it without a guardian

# express setup Use EasyFit

Mark the position of the bull's eye

1.73m

Throwing line

2.44m

Stick 3M adhesive to the corresponding position (with the black side facing the wall)