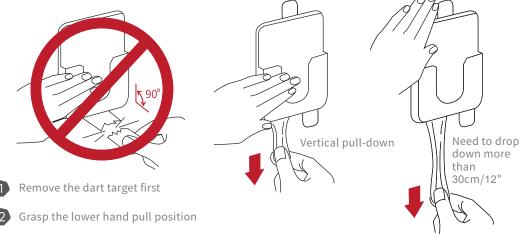

# **Remove EasyFit**

- 3 Slowly pull down to remove the two stickers below
- Slowly remove the adhesive above and pay attention to rebound