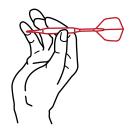

## How to get a dart

There are many ways to hold a dart, try to find the most suitable way to hold it. The key is not to let the dart lose its balance, and do not use excessive force with your fingers when holding it

Gently press the thumb and flip upwards to provide slight support from other fingers