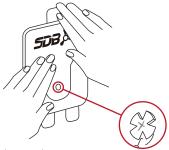

### **Basic rules**

When pulling out the dart, it must be rotated clockwise to pull out

Replacement or missing remaining darts

Players end a round by throwing 3 darts when it is their turn, and throwing the darts out of hand is considered a throw regardless of whether they score on the target or not; After completing the dart throwing, go ahead and pull out the dart. When pulling out the dart, rotate it clockwise to pull it out. Trigger the replace button again, and then switch to the next player