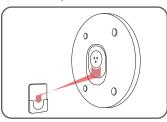

### **C1**

Install the disc and foot pad at the corresponding position of the dart target Installing the gasket between the product and the wall can achieve better noise reduction effect

### **A1**

Install the disc and foot pad at the corresponding position of the dart target Installing the gasket between the product and the wall can achieve better noise reduction effect