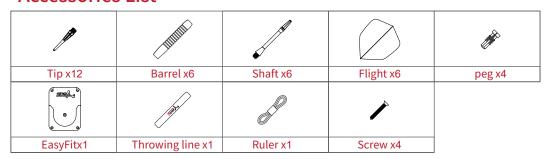

ation. When using the EasyFit system, a 5mm foot pad is required to make the product perpendicular to the ground and achieve the best target effect. The noise reduction effect of using the EasyFit system is slightly worse than directly fixing the product to the wall. The wall sticker holder can also be used to assist in the alignment process of product installation on the wall.

EasyFit can provide a safe load of three kilograms when fully following the instructions. The adhesive is made of 3M high manganese adhesive and needs to be attached to a smooth wall surface after wiping. The use of adhesive can be found on the 3M official website. It is recommended to still use screws for further fixation and installation to achieve the best and most secure use state.



### **Accessories List**



# Instructions for use

Install two AA battery



2 Hang the dart target in the correct position



Press the switch to turn on the power



4 下载并开启客户端

Download and start the client. Please scan the following QRCode to download SDBplay2.0 and in stall it for gaming



Intelligent device Bluetooth must be turned on **5** C1 blue light is constantly on to establish a connection



**5** A1 blue light is constantly on to establish a connection



# express setup Use EasyFit

Mark the position of the bull's eye

1.73m

Throwing line

2.44m

Stick 3M adhesive to the corresponding position (with the black side facing the wall)



### Fixed method Press and paste the wall sticker holder in place



#### EasyFit precautions:

After cleaning and wiping the wall, attach the base to the wall and p