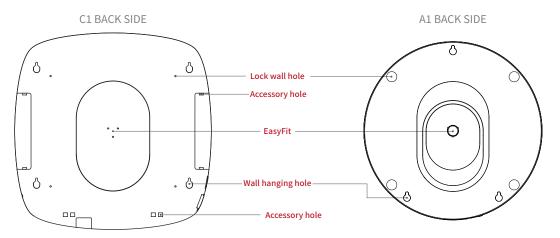

### **C1**

Install the disc and foot pad at the corresponding position of the dart target Installing the gasket between the product and the wall can achieve better noise reduction effect

### **A1**

Install the disc and foot pad at the corresponding position of the dart target Installing the gasket between the product and the wall can achieve better noise reduction effect