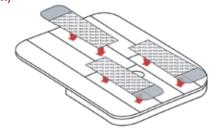

#### EasyFit precautions:

After cleaning and wiping the wall, attach the base to the wall and press firmly to allow the air inside to escape. After standing for at least two hours, hanging the target will become more secure.

### **C1**

Install the disc and foot pad at the corresponding position of the dart target Installing the gasket between the product and the wall can achieve better noise reduction effect

### **A1**

Install the disc and foot pad at the corresponding position of the dart target Installing the gasket between the product and the wall can achieve better noise reduction effect