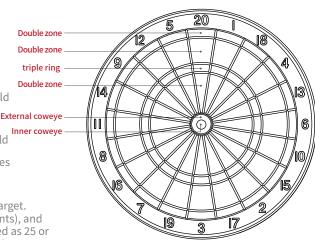

#### Double zone

The corresponding number is the score obtained

#### Double zone

A thin box surrounding the outer single fold area, scoring twice that number

#### triple ring

A thin box surrounding the inner single fold area, with a score of 3 times that number. The highest score for a single dart is 3 times that of 20, which is 60 points

#### Bull (Red Heart/Bull Eye)

The small circle at the center of the dart target. The inner circle has a black center (50 points), and the outer circle has a red center (calculated as 25 or 50 points depending on the game settings)