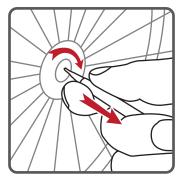

### **Basic rules**

When pulling out the dart, it must be rotated clockwise to pull out

Replacement or missing remaining darts

Players end a round by throwing 3 darts when it is their turn, and throwing the darts out of hand is considered a throw regardless of whether they score on the target or not; After completing the dart throwing, go ahead and pull out the dart. When pulling out the dart, rotate it clockwise to pull it out. Trigger the replace button again, and then switch to the next player