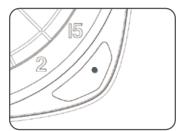

Intelligent device Bluetooth must be turned on **5** C1 blue light is constantly on to establish a connection

**5** A1 blue light is constantly on to establish a connection