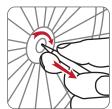

### apply

- Please use soft darts with a total weight of more than 14 grams and less than 25 grams. Do not use metal darts, as it may cause serious damage to the product or result in no score
- When the dart needle breaks, please use tweezers to remove it. If it cannot be removed, it will not affect the use of the product
- To remove the upper target dart, please use a clockwise rotation to remove it. Do not forcefully pull the dart needle/dart rod thread and break it inside the dart body. Use a screwdriver to press the broken point and turn the thread out