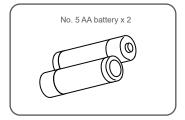

# Instructions for use

Install two AA battery

2 Hang the dart target in the correct position

Press the switch to turn on the power

4 下载并开启客户端

Download and start the client. Please scan the following QRCode to download SDBplay2.0 and in stall it for gaming