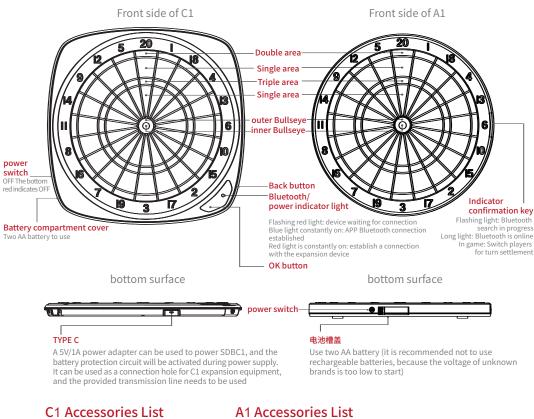

#### Double zone

The corresponding number is the score obtained

#### Double zone

A thin box surrounding the outer single fold area, scoring twice that number

#### triple ring

A thin box surrounding the inner single fold area, with a score of 3 times that number. The highest score for a single dart is 3 times that of 20, which is 60 points

#### Bull (Red Heart/Bull Eye)

The small circle at the center of the dart target. The inner circle has a black center (50 points), and the outer circle has a red center (calculated as 25 or 50 points depending on the game settings)