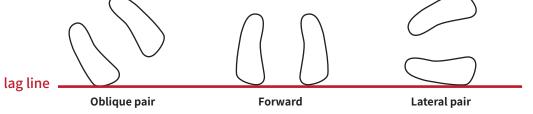

### How to stand

When throwing a dart, be sure to stand steadily and support your body to step on the throwing line, but do not exceed the line

#### Oblique dart target

This is the most standard standing method, which is not only easy to aim, but also easy to adjust the position of both feet and center of gravity. However, the angle can easily change with the dart thrown. Please always pay attention to whether there is any deviation between the standing posture and the angle

#### Forward dart target

This standing posture is easy to maintain the same angle, but due to the inability to lean forward, the actual throwing distance is relatively long. It is a relatively rare standing method

#### Side to side dart target

This standing posture is to stand with the foot against the throwing line. The bidding line for the PDC Professional Championship is a raised platform, which can be easily maintained at the same angle. However, please note that if the center of gravity is too placed on the front foot, the rear foot may easily leave the ground and cause instability in the standing posture