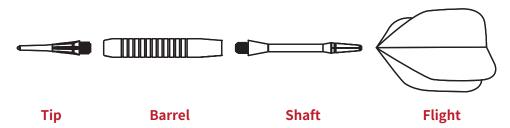

### Soft dart

The dart head specifically designed for plastic electronic dartboard is made of plastic material, which is different from ordinary metal darts and is also known as a safety dart. It is divided into four parts as a whole, including dart tips, barrels, shafts, and flights, all of which are consumables and are not included in the warranty scope. Users can choose personalized dart groups to configure.