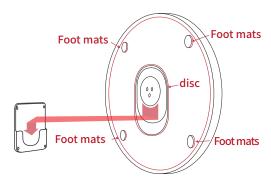

### **C1**

Install the disc and foot pad at the corresponding position of the dart target Installing the gasket between the product and the wall can achieve better noise reduction effect

### **A1**

Install the disc and foot pad at the corresponding position of the dart target Installing the gasket between the product and the wall can achieve better noise reduction effect