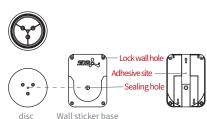

# EasyFitThe disk has been installed on the dartboard

The disc accessory can be paired with a wall mount to achieve quick installation. When using the EasyFit system, a 5mm foot pad is required to make the product perpendicular to the ground and achieve the best target effect. The noise reduction effect of using the EasyFit system is slightly worse than directly fixing the product to the wall. The wall sticker holder can also be used to assist in the alignment process of product installation on the wall.

EasyFit can provide a safe load of three kilograms when fully following the instructions. The adhesive is made of 3M high manganese adhesive and needs to be attached to a smooth wall surface after wiping. The use of adhesive can be found on the 3M official website. It is recommended to still use screws for further fixation and installation to achieve the best and most secure use state.

# express setup Use EasyFit

Mark the position of the bull's eye

1.73m

Throwing line

2.44m

Stick 3M adhesive to the corresponding position (with the black side facing the wall)

### Fixed method Press and paste the wall sticker holder in place

#### EasyFit precautions:

After cleaning and wiping the wall, attach the base to the wall and press firmly to allow the air inside to escape. After standing for at least two hours, hanging the target will become more secure.