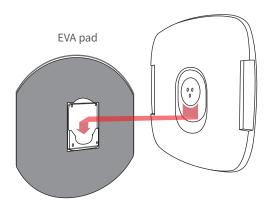

### **C1**

Install the disc and foot pad at the corresponding position of the dart target Installing the gasket between the product and the wall can achieve better noise reduction effect

### **A1**

Install the disc and foot pad at the corresponding position of the dart target Installing the gasket between the product and the wall can achieve better noise reduction effect